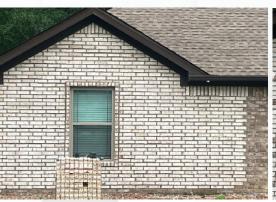

# RESTORATIONS

When restoring a building to its original beauty, choose a proven masonry stain over the costly and lengthy solution of replacing the brick

#### **MAKEOVERS**

Does the color of your brick look outdated? Resist the urge to reach for that paint can. Call us instead