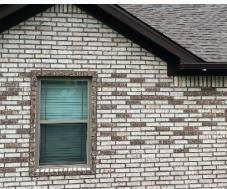

# RESTORATIONS

When restoring a building to its original beauty, choose a proven masonry stain over the costly and lengthy solution of replacing the brick

#### **MAKEOVERS**

Does the color of your brick look outdated? Resist the urge to reach for that paint can. Call us instead

#### UNLIMITED COLORS

From multiple recipes on a partial bricks to one unified color, each job has customcreated recipes for your ideal look