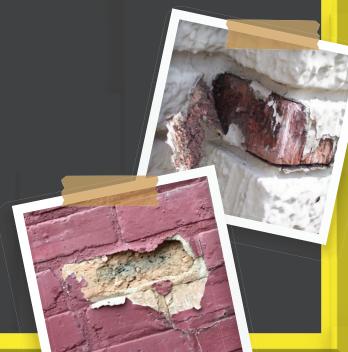

### ARE YOU CONSIDERING PAINTING BRICK?

LEARN ABOUT THE BETTER CHOICE FOR **HOME MAKEOVERS** 

FRIENDS DON'T LET FRIENDS PAINT BRICK.

#### **DECREASES VALUE**

Brick homes have a higher resale value - this can change when brick is sealed by paint

#### TRAPS MOISTURE

Sealed brick traps in moisture - destroying the structural integrity and causing mold

#### **MAINTENANCE ISSUES**

Needs to be reapplied every few years or removed completely - a costly, complex process