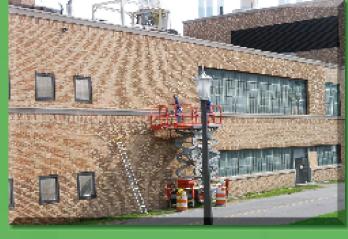

### HOW CAN WE HELP YOU MATCH BRICK?

Repairs and additions don't need to become a nightmare project when the masonry product needed is discontinued. Find a brick with similar size, texture and base color, and leave the rest to the masonry staining experts.

#### STAINING NEW BRICK TO MATCH EXISTING

2008 | BEFORE

2008 | AFTER

2022 | AFTER

## HOW CAN WE HELP YOU **MATCH BRICK?**

Repairs and additions don't need to become a nightmare project when the masonry product needed is discontinued. Find a brick with similar size, texture and base color, and leave the rest to the masonry staining experts.